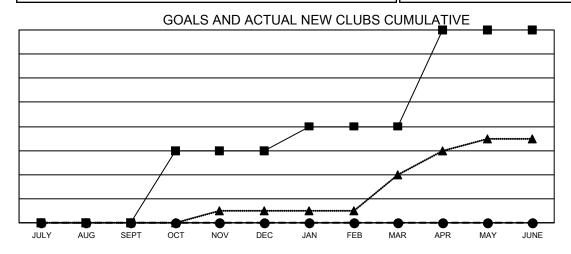

## Results as of: 1/31/2022 LOCATION: MICHIGAN

| 6                            |   |   |   |        |  |
|------------------------------|---|---|---|--------|--|
| Clubs  RESULTS FOR 2021-2022 |   |   |   |        |  |
|                              |   |   |   |        |  |
| JULY/AUG/SEPT                | 0 | 0 | 2 | JULY/A |  |
| OCT/NOV/DEC                  | 6 | 0 | 3 | OCT/N  |  |
| JAN/FEB/MAR                  | 2 | 0 | 0 | JAN/FE |  |
| APR/MAY/JUNE                 | 8 | 0 | 0 | APR/M  |  |

- CURRENT YEAR GOALS FOR NEW CLUBS

- ■ - CURRENT YEAR ACTUAL NEW CLUBS

▲ - LAST YEAR ACTUAL NEW CLUBS