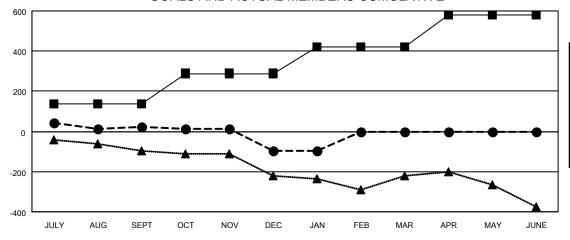

| Members               |                                                 |                                                                            |  |  |  |  |  |
|-----------------------|-------------------------------------------------|----------------------------------------------------------------------------|--|--|--|--|--|
| RESULTS FOR 2021-2022 |                                                 |                                                                            |  |  |  |  |  |
| MEMBER GROWTH NET     | MEMBER GROWTH                                   | DROPPED                                                                    |  |  |  |  |  |
| GOAL                  | ACTUAL                                          | MEMBERS ACTUAL                                                             |  |  |  |  |  |
| 40-                   | 0=0                                             | (including transfers)                                                      |  |  |  |  |  |
| PT 13/                | 353                                             | 250                                                                        |  |  |  |  |  |
| 152                   | 277                                             | 354                                                                        |  |  |  |  |  |
| 132                   | 81                                              | 75                                                                         |  |  |  |  |  |
| E 158                 | 0                                               | 0                                                                          |  |  |  |  |  |
|                       | RESULTS F MEMBER GROWTH NET GOAL PT 137 152 132 | RESULTS FOR 2021-2022  MEMBER GROWTH NET GOAL  PT 137 353 2 152 277 132 81 |  |  |  |  |  |

## GOALS AND ACTUAL MEMBERS CUMULATIVE

| l- | MEMBER | GROWTH | NET | GOAL |
|----|--------|--------|-----|------|
|    |        |        |     |      |

- MEMBER GROWTH ACTUAL

- LAST YEAR MEMBERSHIP ACTUAL